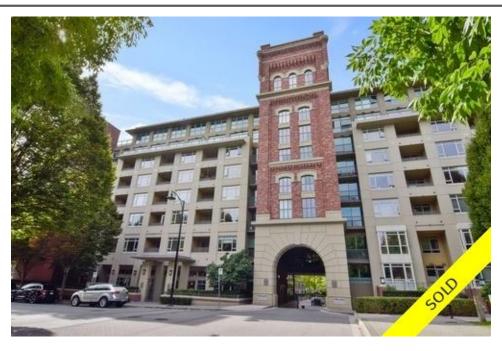

## 803 2799 Yew Street, Tapestry at Arbutus Walk (The O'Keefe), Vancouver, BC, V6K 4W2, Canada

MLS®# R2618939

| Property Value  | \$999,000            |
|-----------------|----------------------|
| Туре            | Condo                |
| Style           | Upper Unit           |
| Parking         | 1 Car Covered        |
| Taxes           | \$2,823.13<br>(2021) |
| Living Area     | 1,144 sq.ft.         |
| Bedrooms        | 2 Bedrooms +<br>Den  |
| Bathrooms       | 2 full               |
| Maintenance Fee | \$504.01/mo          |

## Description

Opportunity knocks! Enjoy the unobstructed ocean, mountain & park views from this spacious 2 bedroom, 2 bathroom + den apartment. Terrific floorplan offers separation between bedrooms & bathrooms on either side of main living area; located on the premier 8th (top) floor, same floor as the gorgeous rooftop deck & fitness centre. Features include a gas fireplace, in-suite-laundry and storage. For the discerning homeowner age 60+, own your freehold apartment home in this desirable, active, young-at-heart, independent living community of Tapestry at Arbutus Walk. Access the wide range of services including weekly housekeeping, gourmet dining, spa/salon, fitness centre, rooftop terrace, putting green, cinema, pub, library and concierge - all in this convenient, central Kitsilano location.