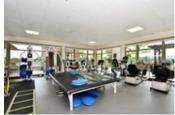

## Description

Opportunity knocks! Enjoy the unobstructed ocean, mountain & park views from this spacious 2 bedroom, 2 bathroom + den apartment. Terrific floorplan offers separation between bedrooms & bathrooms on either side of main living area; located on the premier 8th (top) floor, same floor as the gorgeous rooftop deck & fitness centre. Features include a gas fireplace, in-suite-laundry and storage. For the discerning homeowner age 60+, own your freehold apartment home in this desirable, active, young-at-heart, independent living community of Tapestry at Arbutus Walk. Access the wide range of services including weekly housekeeping, gourmet dining, spa/salon, fitness centre, rooftop terrace, putting green, cinema, pub, library and concierge - all in this convenient, central Kitsilano location.